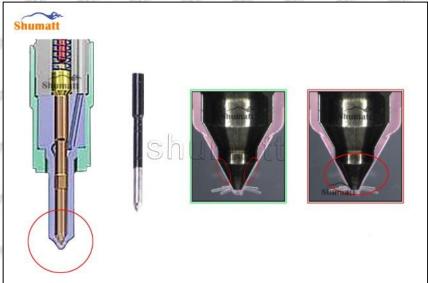

### 2.2. DLLA160P1063+ Injector Nozzle Inspection.

(1) Check whether there is deformation, cracking, thread damage, quenching, leakage and rust in the guide sleeve, spring, gasket and tight cap of the nozzle. The tight cap of the nozzle must be replaced after being disassembled for more than 5 times, as shown in the following.

- (2) Replace the tight cap of the nozzle and the copper gasket of the injector nozzle
- (3) Check whether the gap between the nozzle needle and the nozzle shell is within the standard range and whether it reaches the standard for use
- All parts should be examined for wear under a microscope at least 20 times larger
- Nozzle tight cap deformation, cracking, thread damage, quenching, leakage, will lead to black smoke vehicle cap, fuel injector damage.
- Injector opening pressure greater than or less than the specified range may cause injector damage.
- A Failure to replace wearing parts in time during maintenance may lead to fuel injector damage.