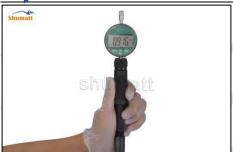

### 2.6. DLLA160P1063+ Injector Nozzle List of Tools Used During Measurement and Installation

| Image       | shut of                                                                                                   |                                                                                                                               | shumatt                                         |
|-------------|-----------------------------------------------------------------------------------------------------------|-------------------------------------------------------------------------------------------------------------------------------|-------------------------------------------------|
| SKU         | CRT084                                                                                                    | CRT220                                                                                                                        | CRT079                                          |
| Description | Torque wrench: 19-110nm 1/2<br>It is used to control tightening<br>force and angle during<br>installation | Fuel injector stroke measuring tool: is used to measure buffer stroke of fuel injector, armature stroke and remaining air gap | Micrometer: is used to measure gasket thickness |
| Image       | hand!                                                                                                     |                                                                                                                               | STATES AND SHOW SHE                             |
| SKU         | FIRM TRUE TRUE TO THE                                                                                     | CRT281                                                                                                                        | -12 TO -12 TO -12 TO -12 TO -12                 |
| Description | Ultrasonic cleaning machine: is used for cleaning fuel injector and parts                                 | Common rail injector test bench: check the injector working condition                                                         | SHERRY SHERRY SHE                               |