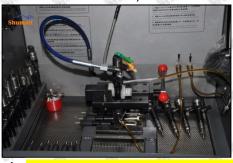

### 2.6. DLLA160P1063+ Injector Nozzle List of Tools Used During Measurement and Installation

| Image       | shut of                                                                                                   |                                                                                                                               | shumatt                                         |
|-------------|-----------------------------------------------------------------------------------------------------------|-------------------------------------------------------------------------------------------------------------------------------|-------------------------------------------------|
| SKU         | CRT084                                                                                                    | CRT220                                                                                                                        | CRT079                                          |
| Description | Torque wrench: 19-110nm 1/2<br>It is used to control tightening<br>force and angle during<br>installation | Fuel injector stroke measuring tool: is used to measure buffer stroke of fuel injector, armature stroke and remaining air gap | Micrometer: is used to measure gasket thickness |
| Image       | hand!                                                                                                     |                                                                                                                               | STATES AND SHOW SHE                             |
| SKU         | FIRM TRUE TRUE TO THE                                                                                     | CRT281                                                                                                                        | -12 TO -12 TO -12 TO -12 TO -12                 |
| Description | Ultrasonic cleaning machine: is used for cleaning fuel injector and parts                                 | Common rail injector test bench: check the injector working condition                                                         | SHERRY SHERRY SHE                               |