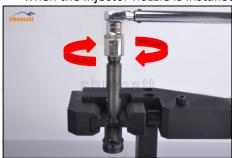

### 2.4. DLLA160P1063+ Injector Nozzle's Installation

(1) Tightening torque of injector nozzle

The torque lever and tightening moment specified in the injector maintenance manual must be installed when the injector nozzle is installed. (50Nm)

The tightening torque of the nozzle cap must be installed in accordance with the tightening torque specified in the injector maintenance manual